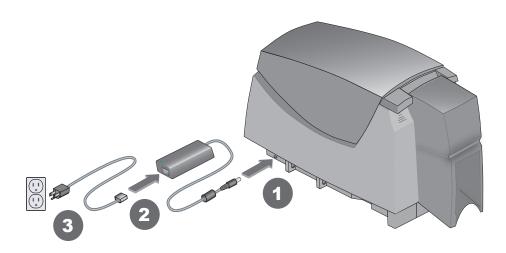

after handling.

| Contact Information: |
|----------------------|
|                      |
|                      |
|                      |
|                      |
|                      |
|                      |
|                      |

# **Datacard**®

#### **SP35 Plus Card Printer**

#### **Quick Install Guide**



### **Options**



YMCKT Print Ribbon Supplies Kit

KT Print Ribbon Supplies Kit

Monochrome Print Ribbon Supplies Kit

Smart Card USB Cable

Corporation ft Corporation Datacard

# **Step I: Install Supplies**

# **Step 4: Print a Sample Card**





2 7

# **Step 3: Open the Printer Toolbox**





See InfoCentral for detailed information about using the printer, including printing cards, printer maintenance, and printer supplies.



3

## **Step 2: Install the Driver**







5