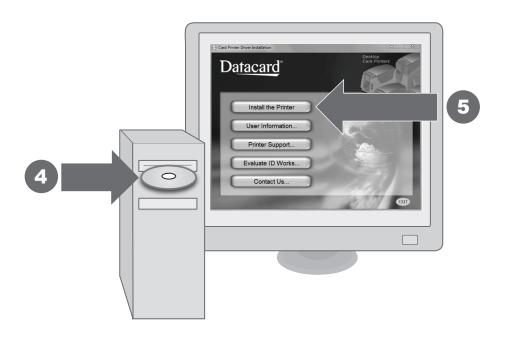

ter handling.

| Contact Information: |
|----------------------|
|                      |
|                      |
|                      |
|                      |
|                      |
|                      |
|                      |

# **Datacard**®

#### **SP35 Plus Card Printer**

#### **Quick Install Guide**



### **Options**



YMCKT Print Ribbon Supplies Kit

KT Print Ribbon Supplies Kit

Monochrome Print Ribbon Supplies Kit

Smart Card USB Cable

Corporation ft Corporation Datacard

# **Step I: Install Supplies**

# **Step 4: Print a Sample Card**





2 7

# **Step 3: Open the Printer Toolbox**





See InfoCentral for detailed information about using the printer, including printing cards, printer maintenance, and printer supplies.



3

## **Step 2: Install the Driver**







5