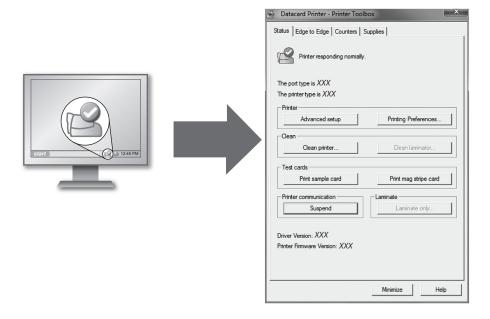

# **Step 3: Open the Printer Toolbox**

See InfoCentral for detailed information about using the printer, including printing cards, printer maintenance, and printer supplies.

3