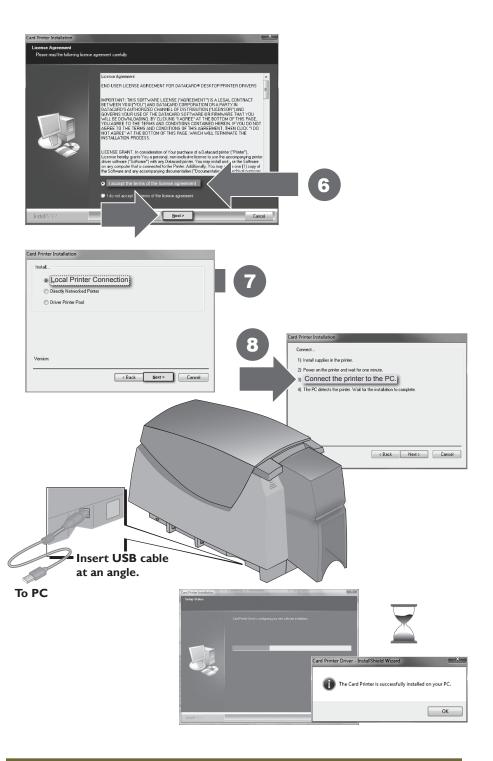

r handling.

| Contact Information: |
|----------------------|
|                      |
|                      |
|                      |
|                      |
|                      |
|                      |
|                      |

# **Datacard**®

#### **SP35 Plus Card Printer**

#### **Quick Install Guide**



### **Options**



YMCKT Print Ribbon Supplies Kit

KT Print Ribbon Supplies Kit

Monochrome Print Ribbon Supplies Kit

Smart Card USB Cable

Corporation ft Corporation Datacard

# **Step I: Install Supplies**

# **Step 4: Print a Sample Card**





2 7

# **Step 3: Open the Printer Toolbox**





See InfoCentral for detailed information about using the printer, including printing cards, printer maintenance, and printer supplies.



3

## **Step 2: Install the Driver**







5