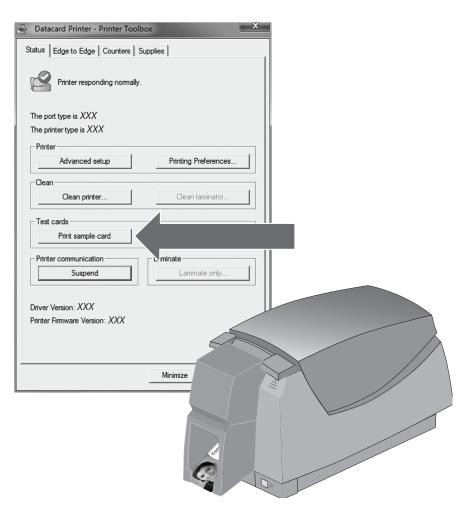

# **Step 4: Print a Sample Card**

2 7

# **Step 3: Open the Printer Toolbox**

See InfoCentral for detailed information about using the printer, including printing cards, printer maintenance, and printer supplies.

3